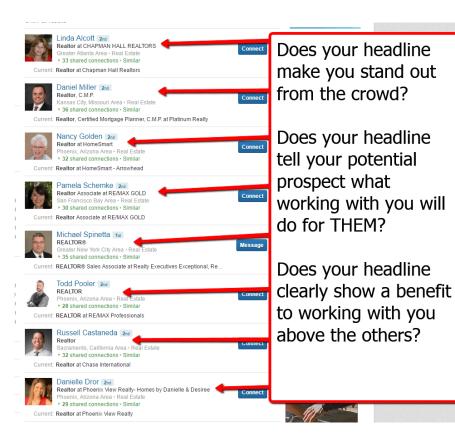

### POWERTIP: Your headline should make you stand out from the crowd

Your headline should be more than your job title and the company you work for.

Instead, use those 120 characters to sell yourself and what you can do for your client.