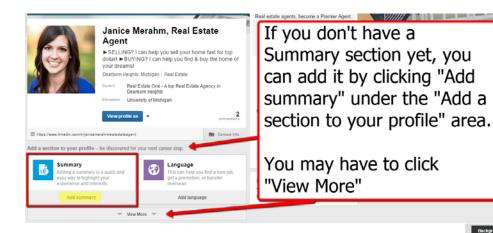

### Step 5: Write a compelling and interesting Summary section that generates leads

Most agents, and most LinkedIn users in general, fail to enable the Summary section at all. Those that do usually use it incorrectly. So what is the correct way?

### Step 5: Write a compelling and interesting Summary section that generates leads