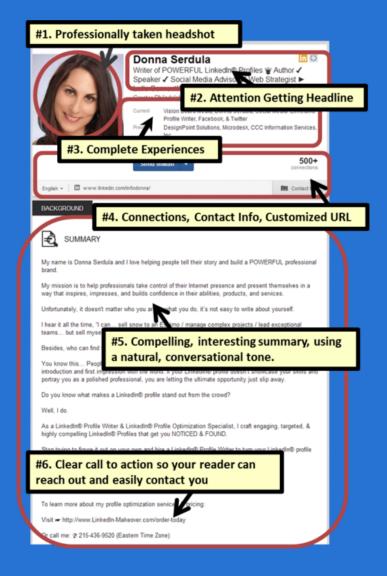

### Step 5: Write a compelling and interesting Summary section that generates leads

Most agents, and most LinkedIn users in general, fail to enable the Summary section at all. Those that do usually use it incorrectly. So what is the correct way?

There's actually more than one correct way, but our favorite is to use the formula...

- 1) Identify a problem the pain points of your potential clients
- 2) Say "I can solve that" or "I can help"
- 3) Share who you can help and how you can help them
- 4) Make sure you have your contact information (email, phone, and website)

Your summary is the first section that most other LinkedIn users will see and read. You want to make sure that you use this section to share who you serve and what you can do for them. You also want to make sure that you have your contact information in your summary section, and that you go back to the public profile and check the box to ensure that the Summary section is viewable by other LinkedIn users who are not connected to you.

### Step 5: Write a compelling and interesting Summary section that generates leads

#### Example Summary Section You Can Use...

If you are thinking about buying or selling a home in the **xxxxx** area, you've probably faced the dilemma of hiring the right agent. You may be concerned about working with someone who doesn't know the area, or who doesn't listen to you. Maybe you're worried about an agent who is more concerned with a commission than making sure you're properly taken care of.

Great news - I can help!

IF YOU ARE THINKING OF SELLING A HOME... I would love to sit down with you and talk about how to quickly sell your home for top dollar. I can provide you with a no-cost and no obligation market analysis (much more accurate than a Zestimate) to take the guess work out of what you can expect to truly sell your home for. I can provide you with up-to-date comparable sales and help guide buyers to your door.

IF YOU ARE THINKING OF BUYING A HOME... I would love to share with you the inventory that is available to you, and also talk about what homes might be coming onto the market very soon. As a **xxxxx** resident who also grew up here, I'm not just your agent but also your neighbor. I'd love to take you out house hunting, and to help you find just the right home. Once we find it together I'll help you negotiate, and introduce you to great low rate mortgage lenders to get your mortgage. I'll help guide you through appraisals, inspections, title searches, and finally closing.

If you are ready to contact me I'd love to help you. You can message me through LinkedIn, email me directly at xxxx@xxx.xxx, or call me at 888-555-1212.

I can't wait to hear from you!

# Step 6: Have a clear call to action that makes it easy for leads to contact you outside of LinkedIn

The key to getting leads from LinkedIn is to make it easy for someone who needs an agent to see why you are the one to work with, and make it easy for them to contact you!

Make sure that your Summary and Experience sections have your phone number, email address, and website.

A great way to put a call to action on any section...

"If it sounds like I can help you, please contact me directly through Linked In, email me at email@email.com, or call me at 888-555.1212. If you're not yet ready for a conversation, but you'd like to learn more about me and how I can help you or about the real estate process in general, including inventory in your area, check out my website at http://mywebsite.com."